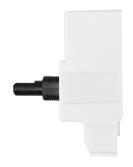

## **Dummy Dimmer**

## **FEATURES**

- Dummy dimmer module
- Allows you to keep the same appearance of a dimmer switch but will only turn lights on or off
- Ideal for use in Non dimming circuits