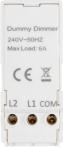

## **Dummy Dimmer**

## **SPECIFICATION DATA**

Product Weight: 0.023 Finish: White

Dimensions: 23.4mm depth x 41mm height x 55mm width

Minimum Mounting Box Depth:

Material Construction: Plastic IP Rating: IP20 Switch Type: Earth Terminals: Socket Type: Terminal Capacity(mm): Anti Microbial Properties: Yes Terrminal Arrangement: Neon Indicator: No Warranty: 3 Years Country of Origin: China Standards: