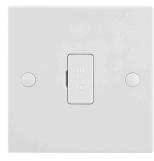

## SE324 13A Unswitched Fused Spur Unit

## FEATURES

• Our 13A rated fuse spur socket boasts angled in-line terminals with captive screws which provide for quick and easy access and a hassle free installation

• Supplied with fixing screws & white screw covers for sleek appearance

• This has been manufactured using high grade thermoset Urea which effectively inhibits the growth of infectious diseases, including MRSA, E-Coli, Salmonella and Klebsiella Pneumonia bacteria

- We recommend a minimum mounting box depth of 25mm
- Certified to BS 1363-4