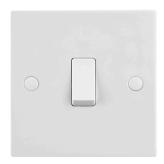

## SE270

## 20A 1G DP Switch

## **FEATURES**

- Our 20A rated switch boasts captive screws which provide for quick, easy and a hassle free installation
- Supplied with fixing screws & white screw covers for sleek appearance
- Double Pole switching for the peace of mind of a safer installation of your socket.
- This has been manufactured using high grade thermoset Urea which effectively inhibits the growth of infectious diseases, including MRSA, E-Coli, Salmonella and Klebsiella Pneumonia bacteria
- We recommend a minimum mounting box depth of 25mm
- · Certified to IEC/BS EN60669

## **SPECIFICATION DATA**

Product Weight: 0.106
Finish: White

Dimensions: 26.7mm depth x 86mm height x 86mm width

Minimum Mounting Box Depth: 25

Material Construction: Thermoplastic Urea

IP Rating: IP20 Switch Type: Double Pole