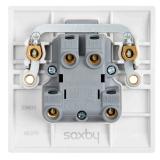

## **SPECIFICATION DATA**

Product Weight: 0.106
Finish: White

Dimensions: 26.7mm depth x 86mm height x 86mm width

Minimum Mounting Box Depth: 25

Material Construction: Thermoplastic Urea

IP Rating: IP20 Switch Type: Double Pole

Earth Terminals: 2
Socket Type: -

Terminal Capacity(mm): 62\*1/2.52\*3/42\*2

Anti Microbial Properties: Yes
Terrminal Arrangement: Neon Indicator: No
Warranty: 25 Years
Country of Origin: China

 Standards:
 IEC/BS EN60669