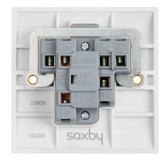

## CE324 13A Unswitched Fused Spur Unit

## FEATURES

• Our 13A rated fuse spur socket boasts angled in-line terminals with captive screws which provide for quick and easy access and a hassle free installation

- Supplied with fixing screws & white screw covers for sleek appearance
- This has been manufactured using high grade thermoset Urea which effectively inhibits the growth of infectious diseases, including MRSA, E-Coli, Salmonella and Klebsiella Pneumonia bacteria
- We recommend a minimum mounting box depth of 25mm
- Certified to BS 1363-4

## **SPECIFICATION DATA**

| 5                           | 0.000                                   |
|-----------------------------|-----------------------------------------|
| Product Weight:             | 0.099                                   |
| Finish:                     | White                                   |
| Dimensions:                 | 25.8mm depth x 86mm height x 86mm width |
| Minimum Mounting Box Depth: | 25                                      |
| Material Construction:      | Thermoplastic Urea                      |
| IP Rating:                  | IP20                                    |
| Switch Type:                | -                                       |
| Earth Terminals:            | 2                                       |
| Socket Type:                | -                                       |
| Terminal Capacity(mm):      | 62*1/42*3/2.52*4                        |
| Anti Microbial Properties:  | Yes                                     |
| Terrminal Arrangement:      | -                                       |
| Neon Indicator:             | No                                      |
| Warranty:                   | 25 Years                                |
| Country of Origin:          | China                                   |
| Standards:                  | BS 1363-4                               |
| EAN:                        | 5017588057086                           |