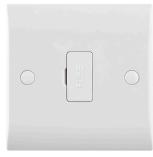

## CE324 13A Unswitched Fused Spur Unit

## FEATURES

• Our 13A rated fuse spur socket boasts angled in-line terminals with captive screws which provide for quick and easy access and a hassle free installation

- Supplied with fixing screws & white screw covers for sleek appearance
- This has been manufactured using high grade thermoset Urea which effectively inhibits the growth of infectious diseases, including MRSA, E-Coli, Salmonella and Klebsiella Pneumonia bacteria
- We recommend a minimum mounting box depth of 25mm
- Certified to BS 1363-4