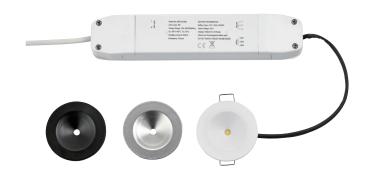

## **FEATURES**

- 5 years (2 years + 3 years) extended warranty
- Constructed from aluminium alloy & polycarbonate
- Emergency non-maintained fitting
- Interchangeable bezels: white, black, silver
- Battery warranty 5 years (Based on working temperature 0°C 45°C)