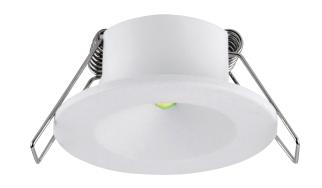

## **FEATURES**

- 5 years (2 years + 3 years) extended warranty
- Constructed from aluminium alloy & polycarbonate
- Emergency non-maintained fitting
- Interchangeable bezels: white, black, silver
- Battery warranty 5 years (Based on working temperature 0°C 45°C)

Product Weight (KG): 0.2 Class: Cut Hole Dia: 50mm Minimum Cavity Depth: 190mm