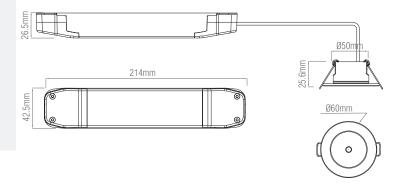

ATURES**

- 5 years (2 years + 3 years) extended warranty
- Constructed from aluminium alloy & polycarbonate
- Emergency non-maintained fitting
- Interchangeable bezels: white, black, silver
- Battery warranty 5 years (Based on working temperature 0°C 45°C)

## **SPEC DATA**

Product Wattage: 2W LED Hi Power

Product Lumen: 120 Lumen/W: 60 Kelvin: 6500K Dimmable: No Beam Angle: 120° CRI: 80 Lifetime (Hours): 30000 LED Brand: **Epistar** SDCM: <6

Driver Type: Constant Current 250mA

Inrush Current at Start Up: 2A Product Voltage: 220-240V 50/60 Hertz: Surge Protection (KV): 1.5

Operating Temp: 0 to 45 Degree

IP Rating: 20 IK Rating: 08

Battery Spec.: LiFePO4 3.2V 1000mAh Duration: 3 hours (180 minutes)

Product Weight (KG): 0.2 Class: Cut Hole Dia: 50mm Minimum Cavity Depth: 190mm