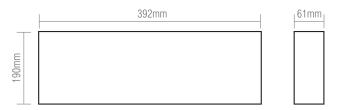

Hertz: 50/60
Operating Temp.: 0 to 55 Degree
IP Rated: 20
Emergency: Maintained

Emergency: Maintained Battery Type: NI CD

Battery Spec.: 3.6V 900mAh x 1pc

Product Weight (KG): 1.66
Terminal Block: 4-way fast fix