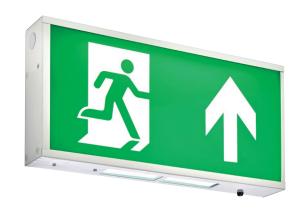

## **Sight Box**

## **FEATURES**

- 3 years (2 years + 1 year) extended warranty
- Gloss white & green PC finish
- Constructed from steel & polycarbonate
- 3 hours emergency maintained & non-maintained fitting
- Viewing distance 24M
- Supplied with up, down, left and right arrows that can be easily fitted
- Battery warranty 2 years