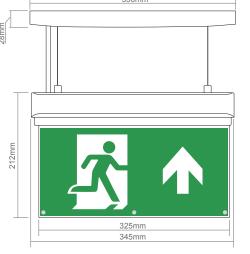

## **FEATURES**

- 3 years (2 years + 1 year) extended warranty
- · Clear PC & green acrylic finish
- Constructed from polycarbonate & acrylic
- Complete with integrated control gear & 1W LED module (SMD)
- · Emergency maintained fitting
- Supplied with up arrow fitted
- · Left, right and down arrows included
- 28m viewing distance
- Adjustable height
- · Battery warranty is 2 years

## **SPEC DATA**

LED Module Wattage: 1W 2W Product Wattage: Product Lumen: 20 Kelvin: 6500K Dimmable: No Lifetime (Hours): 25000 SDCM:

Product Voltage: 220-240V Hertz: 50/60 Operating Temp.: 0 to 40 Degree Emergency: Maintained Battery Type: NI-CD

3.6V 800mAh x 1pc Battery Spec.:

Product Weight (KG): 1.28 Terminal Block: 4-way Class: 1