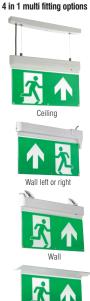

## Sight 4-in-1

## **FEATURES**

- 3 years (2 years + 1 year) extended warranty
- · Clear PC & green acrylic finish
- Constructed from polycarbonate & acrylic
- Complete with integrated control gear & 1W LED module (SMD)
- · Emergency maintained fitting
- Supplied with up arrow fitted
- · Left, right and down arrows included
- 28m viewing distance
- Adjustable height
- · Battery warranty is 2 years