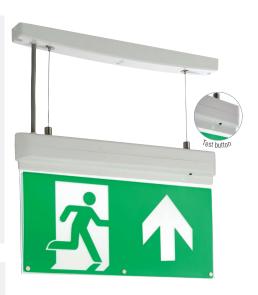

## **FEATURES**

- 3 years (2 years + 1 year) extended warranty
- · Clear PC & green acrylic finish
- Constructed from polycarbonate & acrylic
- Complete with integrated control gear & 1W LED module (SMD)
- · Emergency maintained fitting
- Supplied with up arrow fitted
- · Left, right and down arrows included
- 28m viewing distance
- Adjustable height
- · Battery warranty is 2 years