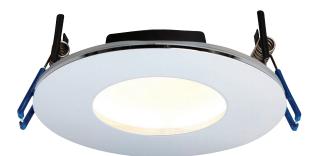

## 69882 OrbitalPLUS

## FEATURES

- 5 years (2 years + 3 years) extended warranty
- Constructed from die cast aluminium alloy & steel
- Chrome plate finish
- Anti-glare indirect light source creating a stylish clean look

9W

- Fire rated to 30, 60 & 90 minutes
- IP65. Suitable for bathroom zone 2
- Suitable for bathroom zone 1 if used in conjunction with a 30MA RCD
- Can be covered with insulation