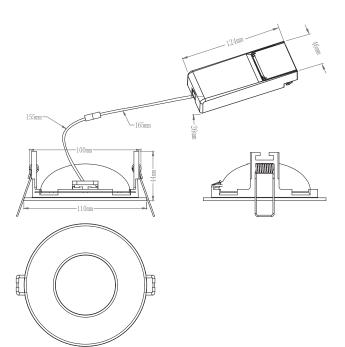

## **SPEC DATA**

Product Wattage: Product Lumen: Lumen/W: Kelvin: Energy Rating: Dimmable: Beam Angle: CRI: Lifetime (Hours): LED Type: SDCM: Driver Type: Product Voltage: Hertz: IP Rating: Operating Temp: Cut out: Minimum Cavity Depth: Product Weight (KG): Terminal Block: Class:

460 51 3000K Е Yes 120° 80 30000 SMD <6 Constant current 200mA 220-240V 50/60 65 -20 to 40 Degree Ø97mm 43mm 0.215 3-way fast fix