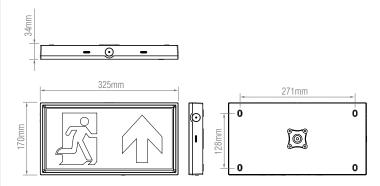

## **FEATURES**

- 5 years (2 years + 3 years) extended warranty
- Constructed from polycarbonate
- 3 hours emergency maintained & non-maintained fitting
- Manual & Self-test switchable
- · Viewing distance 24M
- Battery warranty 5 years (Based on working temperature 0 45°)
- IK06

Class: 2

1 x SightPro

3 x Emergency sign kit