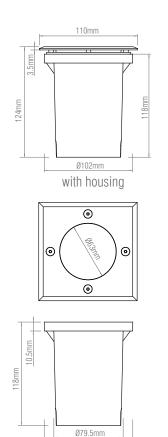

### **SPEC DATA**

Lamp Specification: Max. 7W LED GU10 (required)

Dimmable: Y

Operational Voltage: 220-240V Hertz: 50/60

Operating Temp.: -20 to 40 Degree

Product Weight (KG): 0.921 Cut hole Dia: 105mm Class: 1

112549, GU10 LED 5W 4000K/470LM/DIM 5W

112550, GU10 LED 5W 6500K/500LM/DIM 5W

<sub>Ø102mm</sub> housing