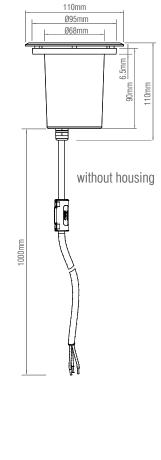

### **SPEC DATA**

Lamp Specification: Max. 7W LED GU10 (required)

Dimmable: Y

Operational Voltage: 220-240V Hertz: 50/60

Operating Temp.: -20 to 40 Degree

Product Weight (KG): 0.921 Cut hole Dia: 105mm Class: 1