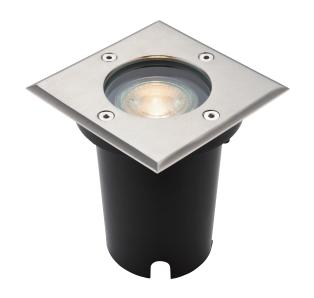

# **Pillar Square**

## **FEATURES**

- 2 years warranty
- Brushed stainless steel & clear glass finish
- Constructed from stainless steel (304) & glass
- IP67
- IK10

### **SPEC DATA**

Lamp Specification: Max. 7W LED GU10 (required)

Dimmable: Y

Operational Voltage: 220-240V Hertz: 50/60

Operating Temp.: -20 to 40 Degree

Product Weight (KG): 0.921 Cut hole Dia: 105mm Class: 1