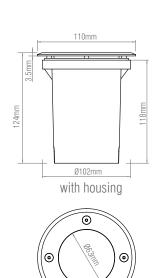

## 114578

# **Pillar Round**

#### **FEATURES**

- 2 years warranty
- Brushed stainless steel & clear glass finish
- Constructed from stainless steel (304) & glass
- IP67
- IK10

#### **SPEC DATA**

Lamp Specification: Max. 7W LED GU10 (required)

Dimmable:

Operational Voltage:

220-240V

Hertz:

50/60

Operating Temp.:

-20 to 40 Degree

Product Weight (KG):

Cut hole Dia:

0.857

105mm

Class:

### **ACCESSORIES**

90131, Inline IP68 connector straight

90132, Inline IP68 connector tee

112545, GU10 LED 5W 3000K/450LM 5W

112546, GU10 LED 5W 4000K/470LM 5W

112547, GU10 LED 5W 6500K/500LM 5W

112548, GU10 LED 5W 3000K/450LM/DIM 5W

112549, GU10 LED 5W 4000K/470LM/DIM 5W

112550, GU10 LED 5W 6500K/500LM/DIM 5W