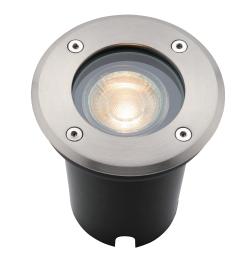

# **Pillar Round**

#### **FEATURES**

- 2 years warranty
- Brushed stainless steel & clear glass finish
- Constructed from stainless steel (304) & glass
- IP67
- IK10