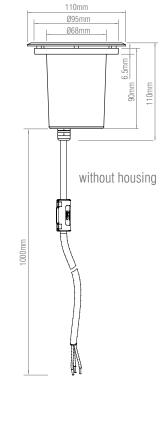

## 114578

# **Pillar Round**

#### **FEATURES**

- 2 years warranty
- Brushed stainless steel & clear glass finish
- Constructed from stainless steel (304) & glass
- IP67
- IK10

#### **SPEC DATA**

Lamp Specification: Max. 7W LED GU10 (required)

Dimmable:

Operational Voltage:

220-240V

Hertz:

50/60

Operating Temp.:

-20 to 40 Degree

Product Weight (KG):

Cut hole Dia:

0.857

105mm

Class:

### **ACCESSORIES**

90131, Inline IP68 connector straight

90132, Inline IP68 connector tee

112545, GU10 LED 5W 3000K/450LM 5W

112546, GU10 LED 5W 4000K/470LM 5W

112547, GU10 LED 5W 6500K/500LM 5W

112548, GU10 LED 5W 3000K/450LM/DIM 5W

112549, GU10 LED 5W 4000K/470LM/DIM 5W

112550, GU10 LED 5W 6500K/500LM/DIM 5W