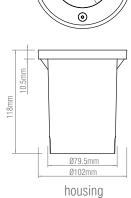

## 114578

# **Pillar Round**

#### **FEATURES**

- 2 years warranty
- Brushed stainless steel & clear glass finish
- Constructed from stainless steel (304) & glass
- IP67
- IK10

#### **SPEC DATA**

Lamp Specification: Max. 7W LED GU10 (required)

Dimmable:

Operational Voltage:

220-240V

Hertz:

50/60

Operating Temp.:

-20 to 40 Degree

Product Weight (KG):

Cut hole Dia:

0.857

105mm

Class:

### **ACCESSORIES**

90131, Inline IP68 connector straight

90132, Inline IP68 connector tee

112545, GU10 LED 5W 3000K/450LM 5W

112546, GU10 LED 5W 4000K/470LM 5W

112547, GU10 LED 5W 6500K/500LM 5W

112548, GU10 LED 5W 3000K/450LM/DIM 5W

112549, GU10 LED 5W 4000K/470LM/DIM 5W

112550, GU10 LED 5W 6500K/500LM/DIM 5W