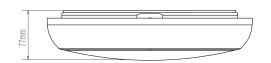

## **Saxby HeroULTRA Microwave Emergency**

## **FEATURES**

- 5 years (2 years + 3 years) extended warranty
- Matt white textured & opal PC finish
- · Constructed from polycarbonate
- IP65
- IK08
- · Fast fit hinged gear tray
- Complete with built in microwave sensor (Master function)
- 360 /1200 detection angle, 2 to 50Lux sensitivity, 10% (1 meter) to 100% adjustable range with a 5 sec 30 min timer function, Max. (diameter x height): 6m X 3m mounted on the ceiling, and Max. (length x height): 12m X 2m mounted on the wall
- 3 hours emergency maintained & non-maintained fitting
- Battery warranty 5 years (Based on working temperature 0 45°)