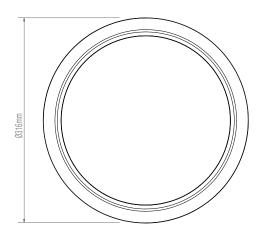

## **Saxby HeroULTRA Microwave Emergency**

## **FEATURES**

- 5 years (2 years + 3 years) extended warranty
- Matt white textured & opal PC finish
- · Constructed from polycarbonate
- IP65
- IK08
- · Fast fit hinged gear tray
- Complete with built in microwave sensor (Master function)
- 360 /1200 detection angle, 2 to 50Lux sensitivity, 10% (1 meter) to 100% adjustable range with a 5 sec 30 min timer function, Max. (diameter x height): 6m X 3m mounted on the ceiling, and Max. (length x height): 12m X 2m mounted on the wall
- 3 hours emergency maintained & non-maintained fitting
- Battery warranty 5 years (Based on working temperature 0 45°)