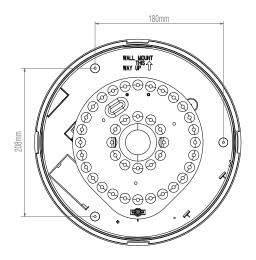

## **FEATURES**

- 5 years (2 years + 3 years) extended warranty
- Matt white textured & opal PC finish
- · Constructed from polycarbonate
- IP65
- IK08
- · Fast fit hinged gear tray
- Complete with built in microwave sensor (Master function)
- 360 /1200 detection angle, 2 to 50Lux sensitivity, 10% (1 meter) to 100% adjustable range with a 5 sec 30 min timer function, Max. (diameter x height): 6m X 3m mounted on the ceiling, and Max. (length x height): 12m X 2m mounted on the wall
- 3 hours emergency maintained & non-maintained fitting
- Battery warranty 5 years (Based on working temperature 0 45°)

Product Weight (KG): 0.98
Terminal Block: 5-way fast fix

Class: 2