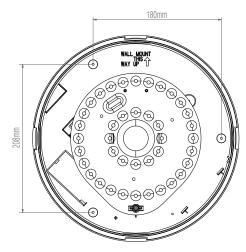

## **FEATURES**

- 5 years (2 years + 3 years) extended warranty
- Matt white textured & opal PC finish
- · Constructed from polycarbonate
- IP65
- IK08
- · Fast fit hinged gear tray
- 3 hours emergency maintained & non-maintained fitting
- Battery warranty 5 years (Based on working temperature 0 45°)

Product Weight (KG): 0.94
Terminal Block: 4-way fast fix

Class: 2