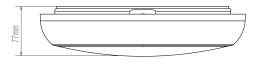

## **SPEC DATA**

Product Wattage: 15/12/8W
Product Lumen: Up to 1800Lm

Lumen/W: 120 EM Wattage: 2W EM Lumen: 190

Kelvin: 2700/3000/4000/5000/6000K

Energy Rating: E

Dimmable: No

Beam Angle: 120°

Power Factor: >0.5