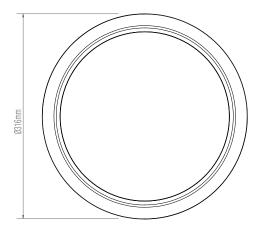

## **SPEC DATA**

Product Wattage: 15/12/8W
Product Lumen: Up to 1800Lm

Lumen/W: 120 EM Wattage: 2W EM Lumen: 190

Kelvin: 2700/3000/4000/5000/6000K

Energy Rating: E

Dimmable: No

Beam Angle: 120°

Power Factor: >0.5