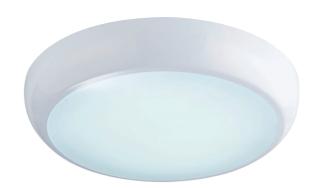

## **Saxby HeroULTRA Microwave**

## **FEATURES**

- 5 years (2 years + 3 years) extended warranty
- Matt white textured & opal PC finish
- Constructed from polycarbonate
- IP65
- IK08
- · Fast fit hinged gear tray
- Complete with built in microwave sensor (Master function)
- 360 /1200 detection angle, 2 to 50Lux sensitivity, 10% (1 meter) to 100% adjustable range with a 5 sec 30 min timer function, Max. (diameter x height): 6m X 3m mounted on the ceiling, and Max. (length x height): 12m X 2m mounted on the wall