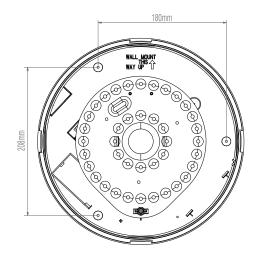

## **FEATURES**

- 5 years (2 years + 3 years) extended warranty
- Matt white textured & opal PC finish
- Constructed from polycarbonate
- IP65
- IK08
- · Fast fit hinged gear tray
- Complete with built in microwave sensor (Master function)
- 360 /1200 detection angle, 2 to 50Lux sensitivity, 10% (1 meter) to 100% adjustable range with a 5 sec 30 min timer function, Max. (diameter x height): 6m X 3m mounted on the ceiling, and Max. (length x height): 12m X 2m mounted on the wall

Product Weight (KG): 0.84

Terminal Block: 5-way fast fix

Class: 2