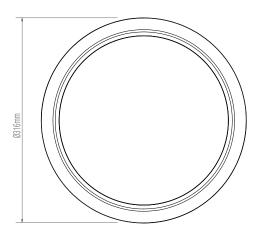

## **SPEC DATA**

Product Wattage: 15/12/8W
Product Lumen: Up to 1800Lm

Lumen/W: 120

Kelvin: 2700/3000/4000/5000/6000K

Energy Rating: E

Dimmable: No

Beam Angle: 120°

Power Factor: >0.5

Product Weight (KG): 0.84

Terminal Block: 5-way fast fix

Class: 2