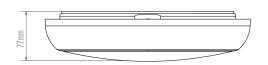

Complete with built in microwave sensor (Master function)
- 360 /1200 detection angle, 2 to 50Lux sensitivity, 10% (1 meter) to 100% adjustable range with a 5 sec 30 min timer function, Max. (diameter x height): 6m X 3m mounted on the ceiling, and Max. (length x height): 12m X 2m mounted on the wall



## **SPEC DATA**

Product Wattage: 15/12/8W
Product Lumen: Up to 1800Lm

Lumen/W: 120

Kelvin: 2700/3000/4000/5000/6000K

Energy Rating: E

Dimmable: No

Beam Angle: 120°

Power Factor: >0.5

SDCM: 6

CRI: 80

Lifetime (Hours): 50000

LED Brand: EVERLIGHT

Driver Type: Constant Current 170mA

Inrush Current at Start Up: 2A
Product Voltage: 220-240V
Hertz: 50/60
Surge Protection (KV): 1

Operating Temp.: -20 to 40 Degree

Product Weight (KG): 0.84

Terminal Block: 5-way fast fix

Class: 2







## **ACCESSORIES**

113964, Saxby HeroULTRA EM kit 2-in-1