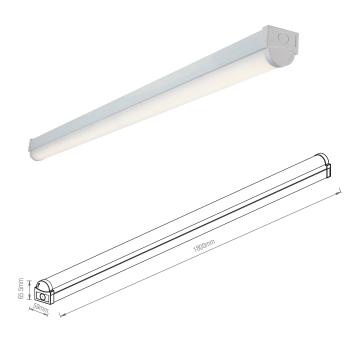

## RularPRO High Lumen EM MW 6FT

## **FEATURES**

- 5 years (2 years + 3 years) extended warranty
- · Opal PC & gloss white finish
- Constructed from polycarbonate & steel
- 3 hours emergency maintained & non-maintained fitting
- Battery warranty 5 years (Based on working temperature 0 45°)
- · Complete with built in microwave sensor
- 30 /150° detection angle, 2 to 50lux sensitivity, 10% to 100% adjustable range with a 5sec - 15min timer function, Max 4m height