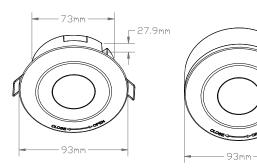

DAY 24H (Adjustable)

Working Humidity: <93%RH

Power Consumption: Approx 0.9W

Installation Height: 2.2-4m

Product Voltage: 220-240V

Power Frequency: 50-60Hz

Operating Temp.: -20~+40°C

IP Rating: 20
Product Weight (KG): 0.114
Cut hole Dia: 75mm
Minimum cavity depth: 30mm
Class: 2