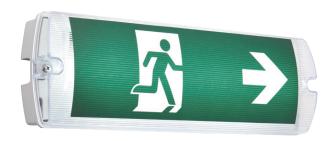

# **SIGHTPRO Self Test**

### KIT INCLUDES

1 x SightPro

1 x Emergency sign kit (Can be combined freely for using)