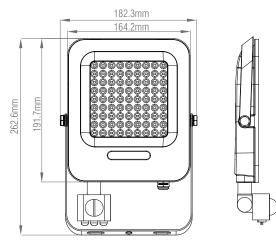

Driver Type: Constant Current 217.4mA

Inrush Current at Start Up: 282.6mA
Product Voltage: 220-240V
Hertz: 50/60
Surge Protection (KV): 2

Operating Temp: -20 to 50 Degree

Product Weight (KG): 0.699 Class: 1