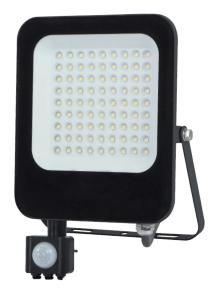

## **Guard PIR 50W Floodlight**

## **FEATURES**

- 3 years (2 years + 1 year) extended warranty
- Matt black & clear glass finish
- · Constructed from die cast aluminium alloy & glass
- Complete with built in PIR
- 120° detection angle, 10m maximum range with a 10±3 sec - 7±2 min time- delay function, lux adjustment 3-2000lux, install height: 1.8m-2.5m
- 0.8M cable included
- · Angled mounting bracket
- IP65
- IK08