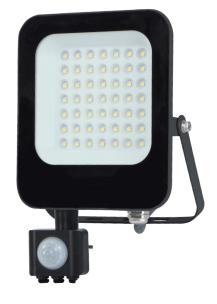

## **Guard PIR 30W Floodlight**

## **FEATURES**

- 3 years (2 years + 1 year) extended warranty
- Matt black & clear glass finish
- · Constructed from die cast aluminium alloy & glass
- Complete with built in PIR
- 120° detection angle, 10m maximum range with a 10±3 sec - 7±2 min time- delay function, lux adjustment 3-2000lux, install height: 1.8m-2.5m
- 0.8M cable included
- · Angled mounting bracket
- IP65
- IK08