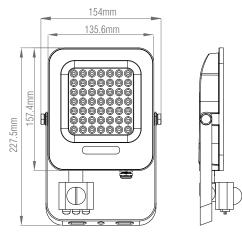

## **Guard PIR 30W Floodlight**

## **FEATURES**

- 3 years (2 years + 1 year) extended warranty
- Matt black & clear glass finish
- · Constructed from die cast aluminium alloy & glass
- Complete with built in PIR
- 120° detection angle, 10m maximum range with a 10±3 sec - 7±2 min time- delay function, lux adjustment 3-2000lux, install height: 1.8m-2.5m
- 0.8M cable included
- · Angled mounting bracket
- IP65
- IK08

## **SPEC DATA**

Product wattage:

Product Lumen: 2700 Product Lumen/W: 90 4000K Kelvin: Energy Rating: F Dimmable: Ν Beam Angle: 900 Power Factor: 0.9 CRI: 80 Lifetime (Hours): 35000 LED Type: **SMD** SDCM:

Driver Type: Constant Current 130.4mA

30W

Inrush Current at Start Up: 169.6mA
Product Voltage: 220-240V
Hertz: 50/60
Surge Protection (KV): 2

Operating Temp: -20 to 50 Degree

Product Weight (KG): 0.526 Class: 1