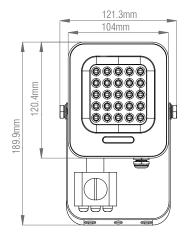

## **FEATURES**

- 3 years (2 years + 1 year) extended warranty
- Matt black & clear glass finish
- · Constructed from die cast aluminium alloy & glass
- Complete with built in PIR
- 120° detection angle, 10m maximum range with a  $10\pm3$  sec -  $7\pm2$  min time- delay function, lux adjustment 3-2000lux, install height: 1.8m-2.5m
- 0.8M cable included
- · Angled mounting bracket
- IP65
- IK08

Driver Type: Constant Current 86.9mA

20W

Inrush Current at Start Up: 113mA Product Voltage: 220-240V 50/60 Hertz: Surge Protection (KV):

Operating Temp: -20 to 50 Degree

Product Weight (KG): 0.35 Class: 1