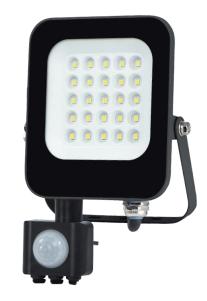

## **Guard PIR 20W Floodlight**

## **FEATURES**

- 3 years (2 years + 1 year) extended warranty
- Matt black & clear glass finish
- · Constructed from die cast aluminium alloy & glass
- Complete with built in PIR
- 120° detection angle, 10m maximum range with a  $10\pm3$  sec -  $7\pm2$  min time- delay function, lux adjustment 3-2000lux, install height: 1.8m-2.5m
- 0.8M cable included
- · Angled mounting bracket
- IP65
- IK08