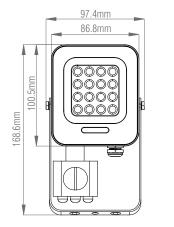

## **SPEC DATA**

| Product wattage:<br>Product Lumen:<br>Product Lumen/W:<br>Kelvin:<br>Energy Rating:<br>Dimmable:<br>Beam Angle:<br>Power Factor:<br>CRI:<br>Lifetime (Hours):<br>LED Type:<br>SDCM:<br>Driver Type:<br>Inrush Current at Start Up:<br>Product Voltage:<br>Hertz:<br>Surge Protection (KV):<br>Operating Temp:<br>Descharts (Vc): | 10W<br>900<br>90<br>4000K<br>F<br>N<br>90°<br>0.9<br>80<br>35000<br>SMD<br>6<br>Constant Current 43.5mA<br>56.5mA<br>220-240V<br>50/60<br>2<br>-20 to 50 Degree |
|----------------------------------------------------------------------------------------------------------------------------------------------------------------------------------------------------------------------------------------------------------------------------------------------------------------------------------|-----------------------------------------------------------------------------------------------------------------------------------------------------------------|
| Operating Temp:                                                                                                                                                                                                                                                                                                                  | -20 to 50 Degree                                                                                                                                                |
| Product Weight (KG):                                                                                                                                                                                                                                                                                                             | 0.277                                                                                                                                                           |
| Class:                                                                                                                                                                                                                                                                                                                           | 1                                                                                                                                                               |