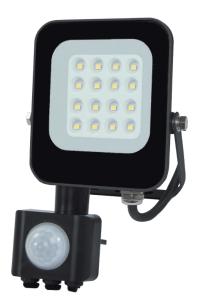

## 107639 Guard PIR 10W Floodlight

## FEATURES

- 3 years (2 years + 1 year) extended warranty
- Matt black & clear glass finish
- Constructed from die cast aluminium alloy & glass
- Complete with built in PIR
- 120° detection angle, 10m maximum range with a 10±3 sec - 7±2 min time- delay function, lux adjustment 3-2000lux, install height: 1.8m-2.5m
- 0.8M cable included
- Angled mounting bracket
- IP65
- IK08