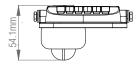

## **SPEC DATA**

| Product wattage:<br>Product Lumen:<br>Product Lumen/W:<br>Kelvin:<br>Energy Rating:<br>Dimmable:<br>Beam Angle:<br>Power Factor:<br>CRI:<br>Lifetime (Hours):<br>LED Type:<br>SDCM:<br>Driver Type:<br>Inrush Current at Start Up:<br>Product Voltage:<br>Hertz:<br>Surge Protection (KV):<br>Operating Temp:<br>Descharts (Vc): | 10W<br>900<br>90<br>4000K<br>F<br>N<br>90°<br>0.9<br>80<br>35000<br>SMD<br>6<br>Constant Current 43.5mA<br>56.5mA<br>220-240V<br>50/60<br>2<br>-20 to 50 Degree |
|----------------------------------------------------------------------------------------------------------------------------------------------------------------------------------------------------------------------------------------------------------------------------------------------------------------------------------|-----------------------------------------------------------------------------------------------------------------------------------------------------------------|
| Operating Temp:                                                                                                                                                                                                                                                                                                                  | -20 to 50 Degree                                                                                                                                                |
| Product Weight (KG):                                                                                                                                                                                                                                                                                                             | 0.277                                                                                                                                                           |
| Class:                                                                                                                                                                                                                                                                                                                           | 1                                                                                                                                                               |