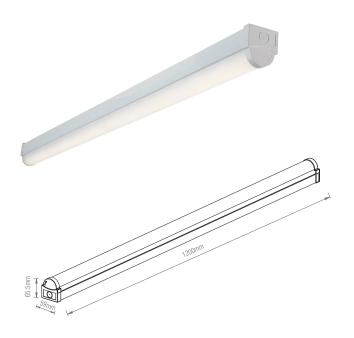

## **RularPLUS 4FT High Lumen EM**

## **SPEC DATA**

Product Wattage: 31.5W 4410 Product Lumen: 140 Lumen/W: EM Wattage: 1W EM Lumen: 163Lm Kelvin: 4000K Energy Rating: 110° Beam Angle: Power Factor: 0.9 SDCM: 6 CRI: >80 Dimmable: No Lifetime (Hours): 30000

Product Weight (KG): 1.57
Terminal Block: 4-way fast fix

Class: