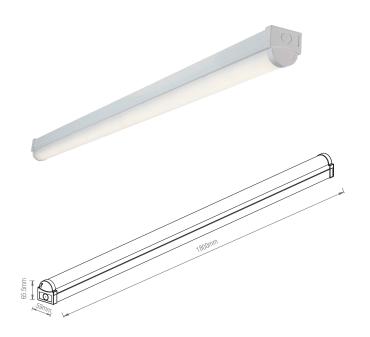

## **RularPLUS 6FT EM**

## **FEATURES**

- 5 years (2 years + 3 years) extended warranty
- Opal PC & gloss white finish
- Constructed from polycarbonate & steel
- 3 hours emergency maintained & non-maintained fitting
- Battery warranty 5 years (Based on working temperature 0 45°)

## **SPEC DATA**

Product Wattage: 35W Product Lumen: 4900 Lumen/W: 140 EM Wattage: 1W EM Lumen: 163Lm Kelvin: 4000K **Energy Rating:** 110° Beam Angle: Power Factor: 0.9 SDCM: 6 CRI: >80 Dimmable: No Lifetime (Hours): 30000

Driver Type: Constant Current 840mA

Inrush Current at Start Up: 7A
Product Voltage: 220-240V
Hertz: 50/60

Surge Protection (KV): 1

Operating Temp.: -20 to 40 Degree

Diffuser Material: PC

Battery: 3.2V/1500mAh LiFePO4

Product Weight (KG): 2.16
Terminal Block: 4-way fast fix

Class: