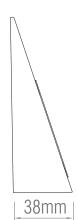

Driver Type: Constant Current 11.4mA

Inrush Current at Start Up: 11.8A
Product Voltage: 220-240V
Hertz: 50/60

Surge Protection (KV): 1

Operating Temp.: -20 to 40 Degree

IP Rating: IP20
Product Weight (KG): 0.17
Cut-out: Ø54mm
Minimum Cavity Depth: 20mm
Cable Length: 1m