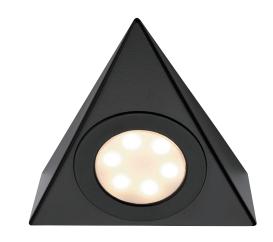

#### **FEATURES**

- 2 years warranty
- · Matt black & frosted PC finish
- Constructed from steel & polycarbonate
- No driver required
- 1M cable included

#### **SPEC DATA**

Product Wattage: 2.5W
Product Lumen: 200
Lumen/W: 80

Kelvin: 3000/4000/6500K

Energy Rating: G
Dimmable: No
Beam Angle: 105°
Power Factor: 0.9
CRI: 80
Lifetime (Hours): 25000
LED chip: San'an
SDCM: 6