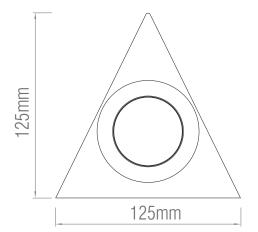

Driver Type: Constant Current 11.4mA

Inrush Current at Start Up: 11.8A
Product Voltage: 220-240V
Hertz: 50/60

Surge Protection (KV): 1

Operating Temp.: -20 to 40 Degree

IP Rating: IP20
Product Weight (KG): 0.17
Cut-out: Ø54mm
Minimum Cavity Depth: 20mm
Cable Length: 1m