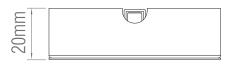

Driver Type: Constant Current 11.4mA

Inrush Current at Start Up: 11.8A
Product Voltage: 220-240V
Hertz: 50/60
Surge Protection (KV): 1

Operating Temp.: -20 to 40 Degree

IP Rating: IP20
Product Weight (KG): 0.1
Cut-out: Ø54mm
Minimum Cavity Depth: 20mm
Cable Length: 1m