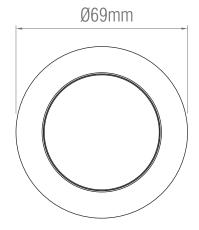

Driver Type: Constant Current 11.4mA

Inrush Current at Start Up: 11.8A
Product Voltage: 220-240V
Hertz: 50/60
Surge Protection (KV): 1

Operating Temp.: -20 to 40 Degree

IP Rating: IP20
Product Weight (KG): 0.1
Cut-out: Ø54mm
Minimum Cavity Depth: 20mm
Cable Length: 1m