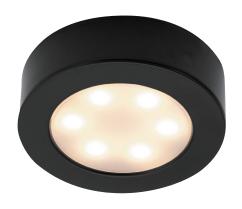

# **Hera CCT**

#### **FEATURES**

- 2 years warranty
- Matt black & frosted PC finish
- Constructed from steel & polycarbonate
- No driver required
- 1M cable included