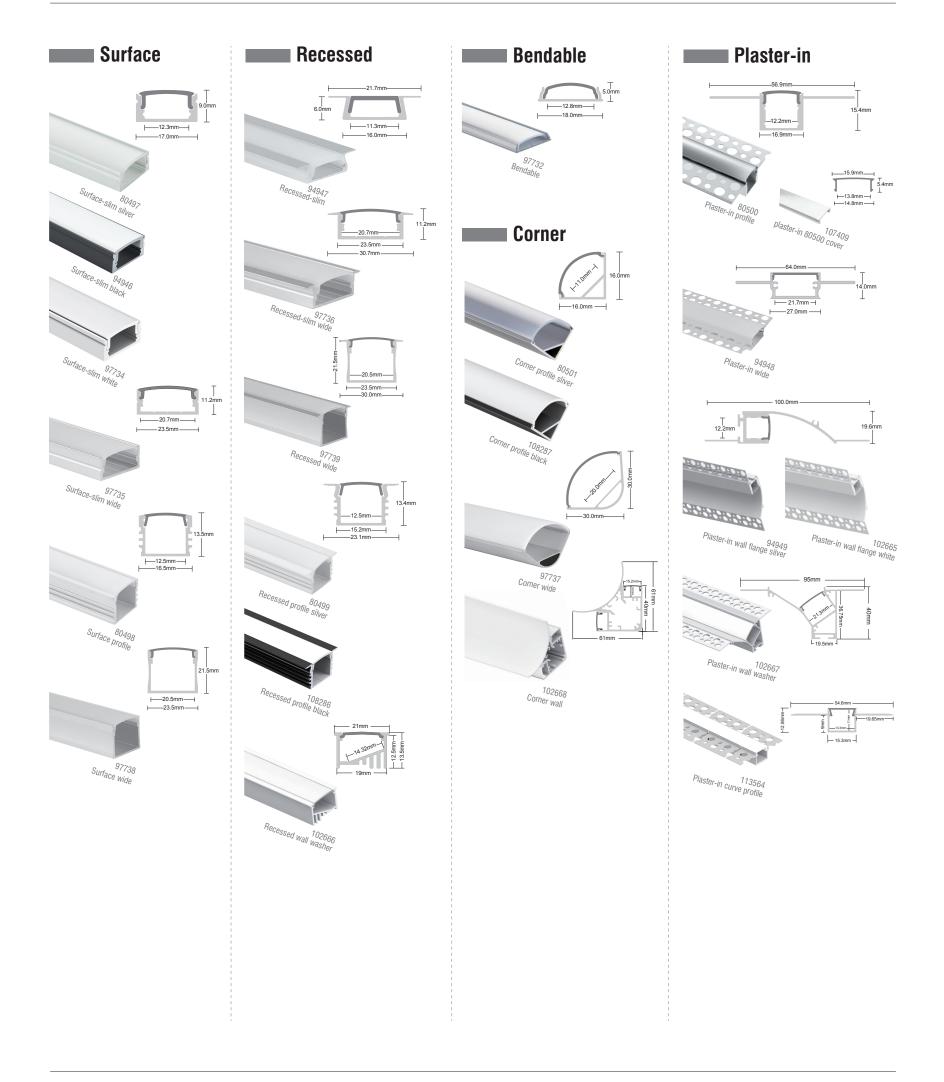

# **EXTRUSION**

80497, 80498, 80499, 80500, 80501, 94946, 94947, 94948, 94949 97732, 97734, 97735, 97736, 97737, 97738, 97739, 102665, 102666, 102667, 102668, 108286, 108287, 107409, 113564

#### **Specification - Dimensions:**

Surface - 80497: 2000mm x 17mm x 9mm 94946: 2000mm x 17mm x 9mm 97734: 2000mm x 17mm x 9mm 97735: 2000mm x 23.5mm x 11.2mm 80498: 2000mm x 16.5mm x 13.5mm 97738: 2000mm x 23.5mm x 21.5mm Recessed - 94947: 2000mm x 21.7mm x 6mm 97736: 2000mm x 30.7mm x 11.2mm 97739: 2000mm x 30.0mm x 21.5mm 80499: 2000mm x 23.1mm x 13.4mm 108286: 2000mm x 23.1mm x 13.4mm 102666: 2000mm x 21mm x 13.5mm Bendable - 97732: 2000mm x 18mm x 5mm

Corner - 80501: 2000mm x 16mm x 16mm x 16mm 108287: 2000mm x 16mm x 16mm 97737: 2000mm x 30mm x 30mm 102668: 2000mm x 61mm x 61mm Plaster-in - 80500: 2000mm x 56.9mm x 15.4mm 94948: 2000mm x 64mm x 14mm 94949: 2000mm x 100mm x 19.6mm 102665: 2000mm x 100mm x 19.6mm 102667: 2000mm x 95mm x 40mm 113564: 2000mm x 54.6mm x 12.86mm