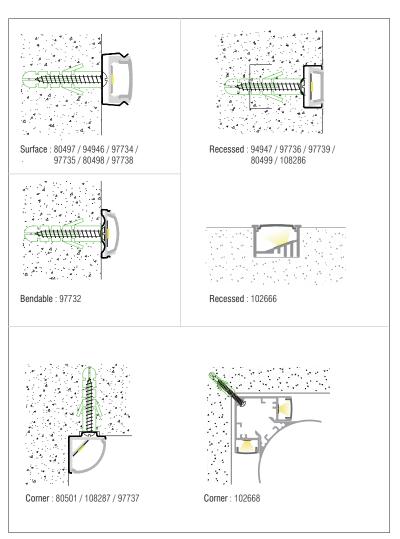

# Installation for Surface / Recessed / Bendable / Corner

- Choose an ideal place to mount the profile.
- Remove the 4 brackets from the fixing pack.
- Using the brackets as templates, mark and drill the position of the fixing holes.
- Ensure the mounting structure is capable of holding the weight of the product. Take care to avoid damaging any concealed wiring and pipes.
- Attach both brackets to the chosen mounting surface using the plastic plugs and screws (not supplied) according to the following installation diagram.
- Remove the backing off of the chosen LED module strip and stick down inside the aluminium profile.
- Attach diffuser to the profile, sliding into the profile grooves.
- Place end caps onto the ends of the fitting.
- Push profile onto the brackets to secure.
- Your fitting is now ready for use.