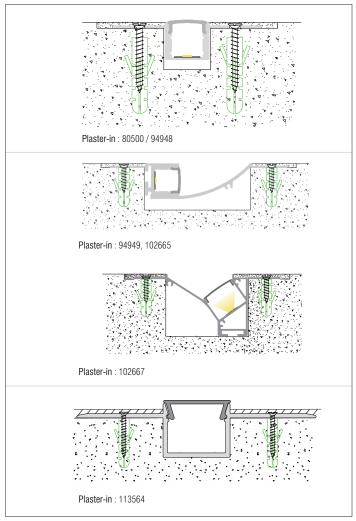

#### Installation for Plaster-in

- Using the aluminium profile as templates, mark and drill the position of the fixing holes.
- Ensure the mounting structure is capable of holding the weight of the product. Take care to avoid damaging any concealed wiring and pipes.
- Remove the backing off of the chosen LED module strip and stick down inside the aluminium profile.
- Attach diffuser to the profile, sliding into the profile grooves.
- Place end caps onto the ends of the fitting.
- Push the aluminum profile into the existing groove.
- Then use the plastic plugs and screws (not supplied) to fix the aluminum profile to the wall.
- Cemented the sides of the aluminum profile.