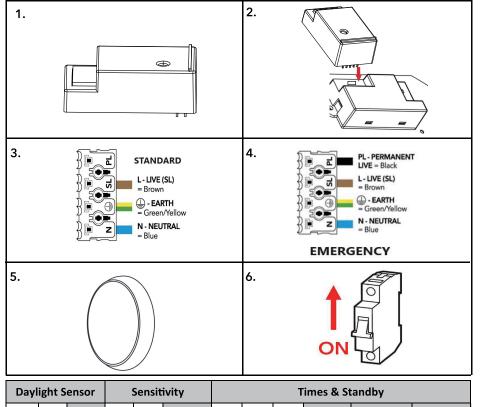

## WARNING: Risk of electric shock! Isolate the mains power before proceeding.

- Turn off the mains power before performing inspections, installation, or removal
- Verify that the supply voltage is correct by comparing it with the luminaire label information
  It is the installers responsibility to ensure installation is suitable for the total load of the product(s). The supply cable, fuses/circuit brakers must be correctly rated for the electrical load and considering for any transient inrush currents that may occur.
- Do not perform insulation strength or resistance tests on installed product(s) connected

**Installation Procedure:** 

| Daylight Sensor Sensitivity |    |              |    |    | Times & Standby   |    |    |    |              |                 |                      |
|-----------------------------|----|--------------|----|----|-------------------|----|----|----|--------------|-----------------|----------------------|
| 1                           | 2  | Lux<br>Level | 3  | 4  | Detection<br>area | 5  | 6  | 7  | Hold<br>Time | Standby<br>Time | Standby<br>Dim-Level |
| -                           | -  | Disable      | -  | -  | 100%              | -  | -  | -  | 5s           | 0               | 0%                   |
| ON                          | -  | 50Lux        | ON | -  | 75%               | -  | ON | ON | 1min         | 0               | 0%                   |
| -                           | ON | 25Lux        | -  | ON | 50%               | ON | ON | ON | 10min        | 0               | 0%                   |
| ON                          | ON | 2Lux         | ON | ON | 25%               | -  | -  | ON | 30s          | 1min            | 20%                  |
|                             |    |              |    |    |                   | ON | -  | -  | 30s          | 10min           | 20%                  |
|                             |    |              |    |    |                   | ON | -  | ON | 1min         | 5min            | 20%                  |
|                             |    |              |    |    |                   | -  | ON | -  | 3min         | 10min           | 20%                  |
|                             |    |              |    |    |                   | ON | ON | -  | 3min         | Permanent       | 20%                  |

Default Setting: Daylight sensor disabled; Sensitivity 100%; Hold time 5s; Standby 0%

V1 26/08/2024 UK Manufacturer: BH17 7BY EU Manufacturer: Brilliant AG, Brilliantstrasse 1, D-27442 Gnarrenburg